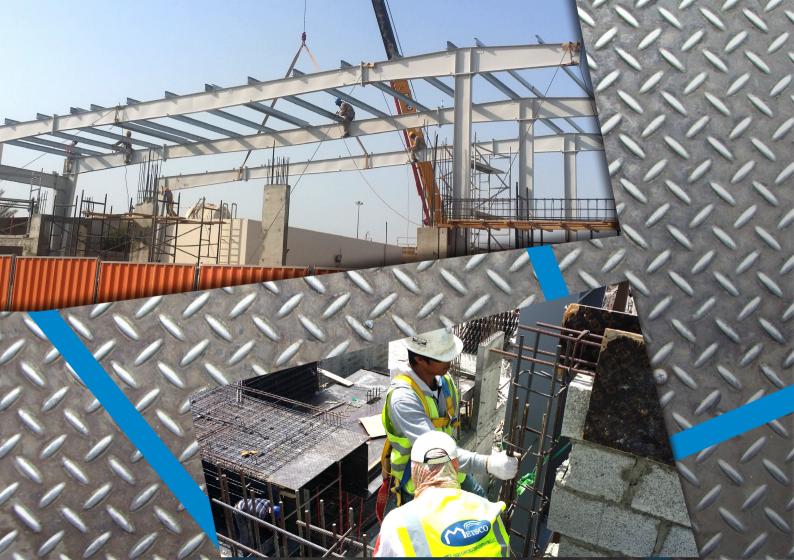

# OUR PROJECTS

## KIZAD PROJECT

IT'S THERE

Juice Factory Location: Kizad Area: 2000m2

## UIS PROJECT

Main Contractor for Steel Erection: METSCO Approx. Area: 40000m2 Client: United Iron Steel Company Location: Abu Dhabi - ICAD 3 -

135

e setter ??

### TRANSCO PROJECT Construction Contracting

Client : Al Mazroui co. Location: Mussafah

11 T E

## AMANA PROJECT

Main Contractor: Amana Sub Contractor: METSCO Client: Aramex Tonnage: 2640 ton of steel fixing & cladding Location: Dubai - DWC -

## CITY PHARMACY PROJECT

Main Contractor : Silver Coast Sub contractor : METSCO steel Duration : 2 months Area : 22,000m2 Location : Kizad Client : City Pharmacy

#### ASIA CADILLAC SHOWROOM PROJECT

Main contractor : ASIA prime Subcontractor : METSCO steel construction contracting Client : Cadillac Showroom Area: 2400m2

ri ri

#### **ALBATECH PROJECT**

Project Name: Al Nokhba School Area:1400m2

#### NPCC PROJECT

Ŧ

Main Contarctor : PROMPT steel Sub Contractor : METSCO steel construction contracting Client : NPCC Location : ICAD Area : 12,000m2