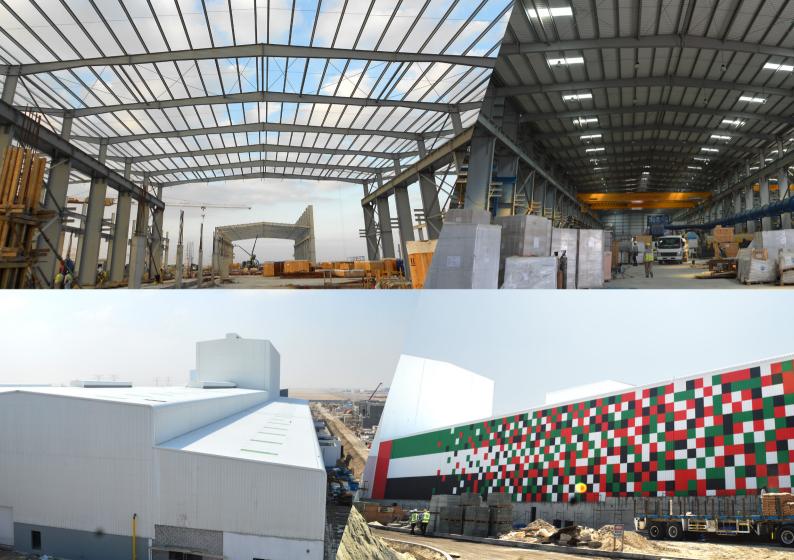

## KIZAD PROJECT

IT'S THERE

Juice Factory Location: Kizad Area: 2000m2

## AMANA PROJECT

Main Contractor: Amana Sub Contractor: METSCO Client: Aramex Tonnage: 2640 ton of steel fixing & cladding Location: Dubai - DWC -